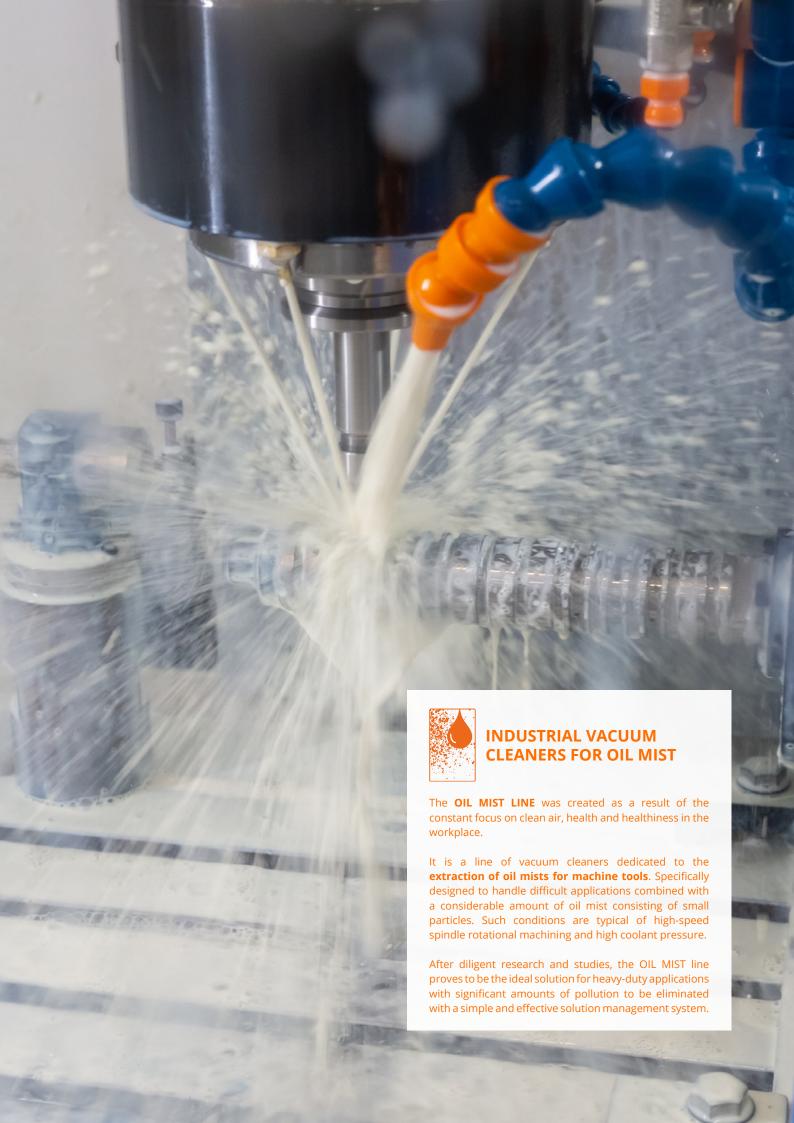

#### INDUSTRIAL VACUUM CLEANERS FOR OIL MIST

Designed for the suction and purification of air from oily mists and fumes, the OIL MIST 600 model is ideal for connecting to machines for the processing of small components. This model is intended for use with work stations, lathes and machine tools with an internal volume > 1  $\,\mathrm{m}^3$  and with lathing machines with oil injectors < 20  $\,\mathrm{mm}$ . The main cartridge filter, made of glass microfibre together with the microfibre prefilter inside a metal cell, guarantees filtration with an efficiency of 99%.